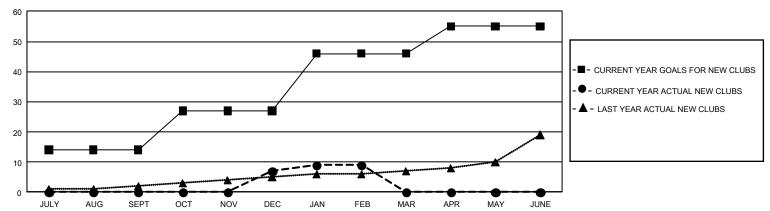

## GMT Constitutional Area 1, Group B

**GMT**: OPEN

REPORT DOES NOT INCLUDE CLUBS IN UNDISTRICTED AREAS.

| Clubs         |               |             |               | Members               |                        |                         |                                                    |  |
|---------------|---------------|-------------|---------------|-----------------------|------------------------|-------------------------|----------------------------------------------------|--|
|               | RESULTS FOR   | R 2019-2020 |               | RESULTS FOR 2019-2020 |                        |                         |                                                    |  |
| QUARTER       | NEW CLUB GOAL | NEW CLUBS   | DROPPED CLUBS | QUARTER MEMI          | BER GROWTH NET<br>GOAL | MEMBER GROWTH<br>ACTUAL | DROPPED<br>MEMBERS ACTUAL<br>(including transfers) |  |
| JULY/AUG/SEPT | 42            | 0           | 25            | JULY/AUG/SEPT         | 1,821                  | 1,205                   | 1,074                                              |  |
| OCT/NOV/DEC   | 39            | 7           | 15            | OCT/NOV/DEC           | 2,025                  | 1,128                   | 1,391                                              |  |
| JAN/FEB/MAR   | 57            | 2           | 2             | JAN/FEB/MAR           | 1,989                  | 836                     | 647                                                |  |
| APR/MAY/JUNE  | 27            | 0           | 0             | APR/MAY/JUNE          | 2,046                  | 0                       | 0                                                  |  |

## GOALS AND ACTUAL NEW CLUBS CUMULATIVE