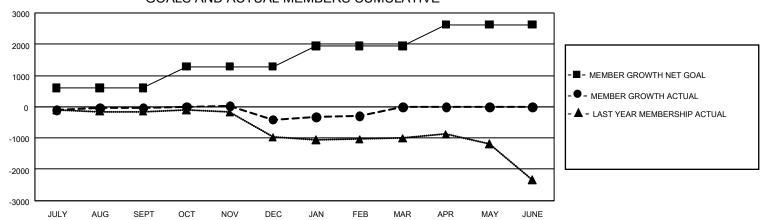

## GMT Constitutional Area 1, Group B

**GMT**: OPEN

REPORT DOES NOT INCLUDE CLUBS IN UNDISTRICTED AREAS.

| Clubs         |               |             |               | Members               |                        |                         |                                                    |  |
|---------------|---------------|-------------|---------------|-----------------------|------------------------|-------------------------|----------------------------------------------------|--|
|               | RESULTS FOR   | R 2019-2020 |               | RESULTS FOR 2019-2020 |                        |                         |                                                    |  |
| QUARTER       | NEW CLUB GOAL | NEW CLUBS   | DROPPED CLUBS | QUARTER MEMI          | BER GROWTH NET<br>GOAL | MEMBER GROWTH<br>ACTUAL | DROPPED<br>MEMBERS ACTUAL<br>(including transfers) |  |
| JULY/AUG/SEPT | 42            | 0           | 25            | JULY/AUG/SEPT         | 1,821                  | 1,205                   | 1,074                                              |  |
| OCT/NOV/DEC   | 39            | 7           | 15            | OCT/NOV/DEC           | 2,025                  | 1,128                   | 1,391                                              |  |
| JAN/FEB/MAR   | 57            | 2           | 2             | JAN/FEB/MAR           | 1,989                  | 836                     | 647                                                |  |
| APR/MAY/JUNE  | 27            | 0           | 0             | APR/MAY/JUNE          | 2,046                  | 0                       | 0                                                  |  |

## GOALS AND ACTUAL MEMBERS CUMULATIVE

| DROPPED CLUBS: 42              |       | 712 CLUBS OF 1,317 ADDED 1 OR<br>MORE NEW MEMBERS | GENDER DISTRIBUTION             |                 |       |
|--------------------------------|-------|---------------------------------------------------|---------------------------------|-----------------|-------|
|                                |       |                                                   | MALE                            | 20,535 (61.09%) |       |
|                                |       | 1                                                 | FEMALE                          | 13,082 (38.91%) |       |
| DROPPED MEMBERS                |       |                                                   |                                 | ,               |       |
| DECEASED                       | 289   | CLICK HERE FOR CUMULATIVE                         | TOTAL FAMILY UNIT MEMBERS       |                 | 6,481 |
| CLUB CANCELLED 284 OTHER 2,538 |       | MEMBERSHIP DATA                                   |                                 |                 |       |
|                                |       |                                                   | FAMILY MEMBERS PAYING HALF DUES |                 | 3,371 |
| TOTAL                          | 3,111 |                                                   |                                 |                 |       |